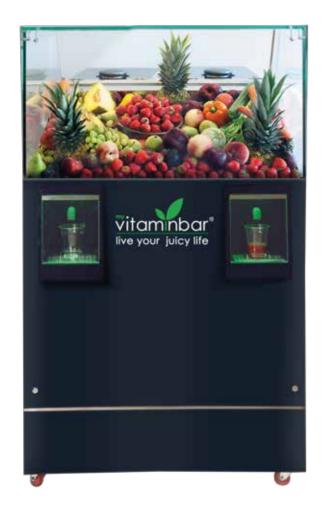

#### Floor Line Series - Self washable

### The Ultimate

(WxDxH) 75cm x 110 cm x 136 cm

(WxDxH) 100cm x 110 cm x 136 cm

The unique fruit and vegetable refrigerator-juicer My vitaminbar, gives you the ability to create fresh juices in unique combinations of flavors, satisfying the most demanding palates!

My Vitaminbar devices are an innovative approach in the modern professional juicing segment of the market. The fruits and vegetables are "juiced" as a whole in just 5' seconds without having to pre-cut them out. In addition, the possibility of self cleaning feature is available at the touch of a button.