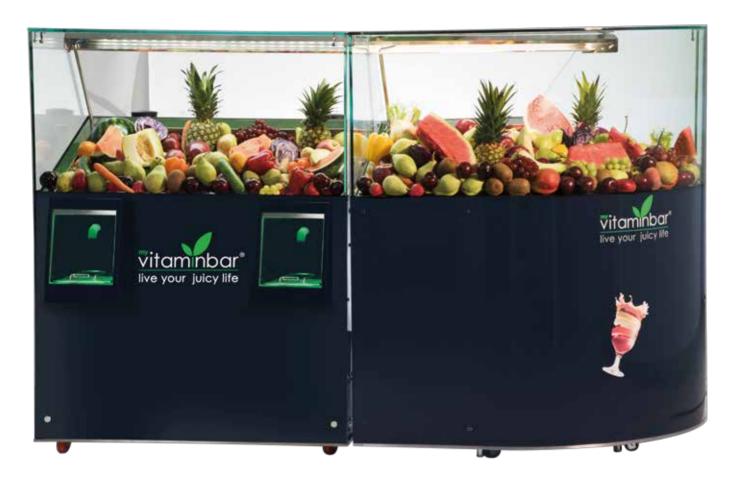

### The Ultimate

(WxDxH) 75cm x 110 cm x 136 cm

(WxDxH) 100cm x 110 cm x 136 cm

The unique fruit and vegetable refrigerator-juicer My vitaminbar, gives you the ability to create fresh juices in unique combinations of flavors, satisfying the most demanding palates!

My Vitaminbar devices are an innovative approach in the modern professional juicing segment of the market. The fruits and vegetables are "juiced" as a whole in just 5' seconds without having to pre-cut them out. In addition, the possibility of self cleaning feature is available at the touch of a button.