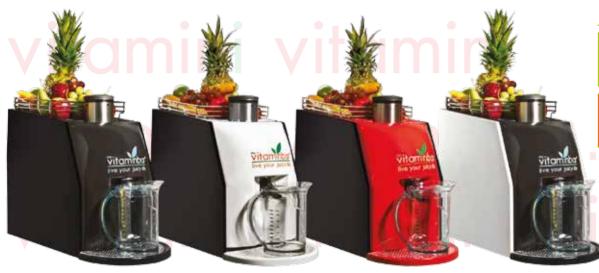

#### Available colors

. .

Black White

**SELF WASHABLE** 

VitaMini is a unique desktop juicer specially designed for cafes, restaurants, bars, hotels, offices, gyms, yachts, etc. As it requires a very small space for its installation, fruits and vegetables are being "juiced" without having to be cut or peeled off. In just 5 seconds, you can enjoy the freshly squeezed juice of your liking thanks to its powerful motor juicer. After each use, the juicer is self washed at the simply touch of a button.