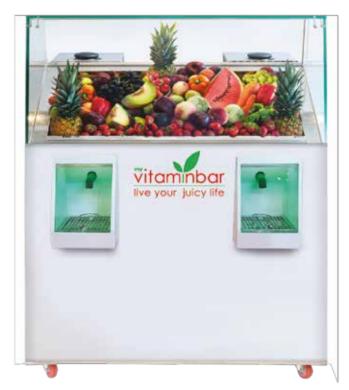

# Professional Juicing

(WxDxH) 120cm x 110 cm x 136 cm

(WxDxH) 150cm x 110 cm x 136 cm

The new improved "My vitaminbar" model has an electronic precision scale that guarantees precise, pre-setted juice volume extraction (pre-set volume is adjustable at will). The juicer motor automatically stops working as soon as the juice in the glass reaches the programmed weight.

This ensures greater reliability in juicing and achieves optimum performance as well as economy for the user. Optionally, an "I-count", and non-resettable juice meter, provides accurate juices their full counting (per juicer).