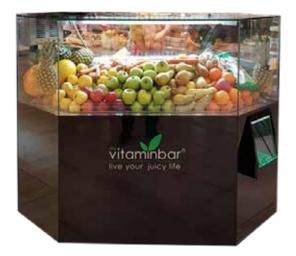

#### Diamond Shaped

2.00 m (no juicer) 2.00 m (1) juicer

Elevated

from 1.00 m and above