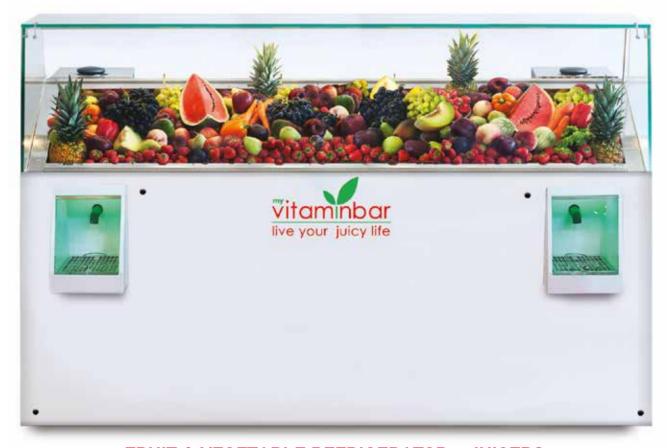

### The Ultimate

(WxDxH) 75cm x 110 cm x 136 cm

(WxDxH) 100cm x 110 cm x 136 cm

The unique fruit and vegetable refrigerator-juicer My vitaminbar, gives you the ability to create fresh juices in unique combinations of flavors, satisfying the most demanding palates!

My Vitaminbar devices are an innovative approach in the modern professional juicing segment of the market. The fruits and vegetables are "juiced" as a whole in just 5' seconds without having to pre-cut them out. In addition, the possibility of self cleaning feature is available at the touch of a button.

# Professional Juicing

(WxDxH) 120cm x 110 cm x 136 cm

(WxDxH) 150cm x 110 cm x 136 cm

The new improved "My vitaminbar" model has an electronic precision scale that guarantees precise, pre-setted juice volume extraction (pre-set volume is adjustable at will). The juicer motor automatically stops working as soon as the juice in the glass reaches the programmed weight.

This ensures greater reliability in juicing and achieves optimum performance as well as economy for the user. Optionally, an "I-count", and non-resettable juice meter, provides accurate juices their full counting (per juicer).