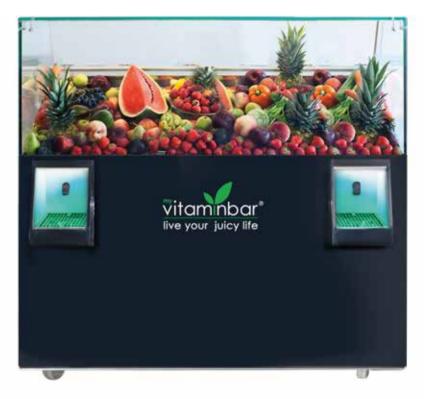

#### Floor Line Series - Self washable

### The Ultimate

(WxDxH) 75cm x 110 cm x 136 cm

(WxDxH) 100cm x 110 cm x 136 cm

The unique fruit and vegetable refrigerator-juicer My vitaminbar, gives you the ability to create fresh juices in unique combinations of flavors, satisfying the most demanding palates!

My Vitaminbar devices are an innovative approach in the modern professional juicing segment of the market. The fruits and vegetables are "juiced" as a whole in just 5' seconds without having to pre-cut them out. In addition, the possibility of self cleaning feature is available at the touch of a button.