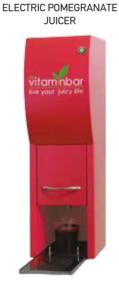

The electronic pomegranate juicer of "My Vitaminbar" is suitable for professional as well as household use.

- ✓ The juice is ready in less than 10 seconds at the touch of just one button.
- No need to cut the pomegranate as it is fully pressed as a whole.
- Does not stain during the cold press.