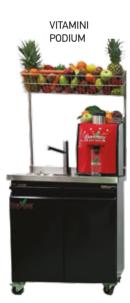

VitaMini is a unique desktop juicer specially designed for cafes, restaurants, bars, hotels, offices, gyms, yachts, etc. As it requires a very small space for its installation, fruits and vegetables are being "juiced" without having to be cut or peeled off. In just 5 seconds, you can enjoy the freshly squeezed juice of your liking thanks to its powerful motor juicer. After each use, the juicer is self washed at the simply touch of a button.

#### **Dimensions:**

(WxDxH) 0.27 m x 0.42 m x 0.40 m

This European Union manufactured device uses excellent and high quality materials. Colors are subject to differentiation.