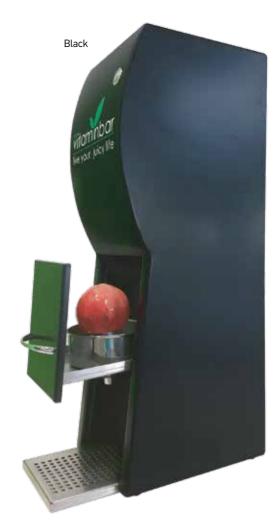

The electronic pomegranate juicer of "My Vitaminbar" is suitable for professional as well as household use.

- ✓ The juice is ready in less than 10 seconds at the touch of just one button.
- No need to cut the pomegranate as it is fully pressed as a whole.
- Does not stain during the cold press.