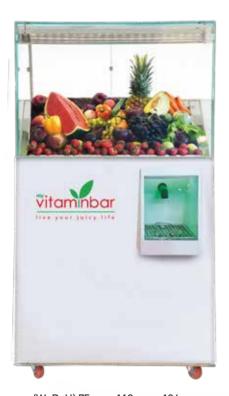

### The Ultimate

(WxDxH) 75cm x 110 cm x 136 cm

(WxDxH) 100cm x 110 cm x 136 cm

The unique fruit and vegetable refrigerator-juicer My vitaminbar, gives you the ability to create fresh juices in unique combinations of flavors, satisfying the most demanding palates!

My Vitaminbar devices are an innovative approach in the modern professional juicing segment of the market. The fruits and vegetables are "juiced" as a whole in just 5' seconds without having to pre-cut them out. In addition, the possibility of self cleaning feature is available at the touch of a button.