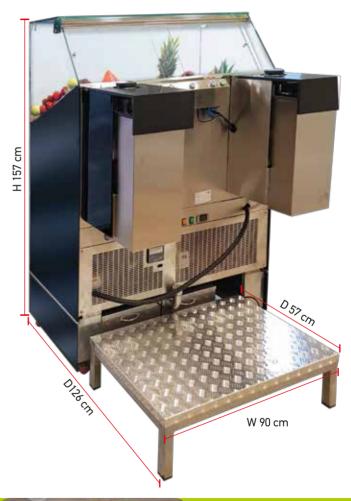

#### "ELEVATED" floor models (autonomous version)

Platform on the operator's side for height adjustment

Wheeled tanks for water supply and liquid drainage, fitted underneath the main unit, for autonomy with ease of filling and emptying.