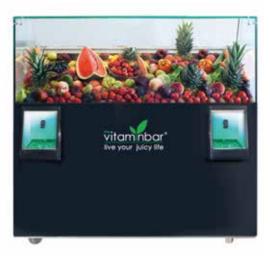

#### "ELEVATED" floor models (autonomous version)

Platform on the operator's side for height adjustment

Wheeled tanks for water supply and liquid drainage, fitted underneath the main unit, for autonomy with ease of filling and emptying.