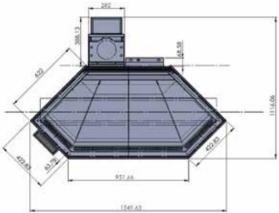

#### "ELEVATED" floor models (autonomous version)

Platform on the operator's side for height adjustment

Wheeled tanks for water supply and liquid drainage, fitted underneath the main unit, for autonomy with ease of filling and emptying.

#### Available dimensions

| 0.75 | m | (1) | juicer  |
|------|---|-----|---------|
| 1.00 | m | (2) | juicers |

1.20 m (2) juicers

1.50 m (2 juicers

2.00 m (2 juicers

#### Diamond Shaped

2.00 m (no juicer) 2.00 m (1) juicer

Elevated

from 1.00 m and above