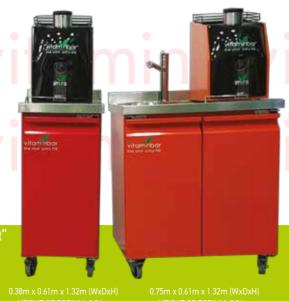

#### "ELEVATED" floor models (autonomous version)

Platform on the operator's side for height adjustment

Wheeled tanks for water supply and liquid drainage, fitted underneath the main unit, for autonomy with ease of filling and emptying.

#### Available dimensions

| 0.75 | m | (1) | juicer  |
|------|---|-----|---------|
| 1.00 | m | (2) | juicers |

1.20 m (2) juicers

1.50 m (2 juicers

2.00 m (2 juicers