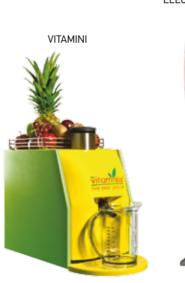

VitaMini is a unique desktop juicer specially designed for cafes, restaurants, bars, hotels, offices, gyms, yachts, etc. As it requires a very small space for its installation, fruits and vegetables are being "juiced" without having to be cut or peeled off. In just 5 seconds, you can enjoy the freshly squeezed juice of your liking thanks to its powerful motor juicer. After each use, the juicer is self washed at the simply touch of a button.

#### **Dimensions:**

(WxDxH) 0.27 m x 0.42 m x 0.40 m

This European Union manufactured device uses excellent and high quality materials. Colors are subject to differentiation.