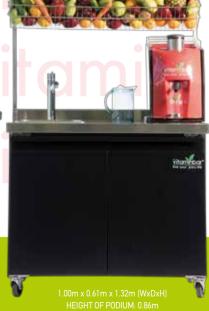

### The Ultimate

(WxDxH) 75cm x 110 cm x 136 cm

(WxDxH) 100cm x 110 cm x 136 cm

The unique fruit and vegetable refrigerator-juicer My vitaminbar, gives you the ability to create fresh juices in unique combinations of flavors, satisfying the most demanding palates!

My Vitaminbar devices are an innovative approach in the modern professional juicing segment of the market. The fruits and vegetables are "juiced" as a whole in just 5' seconds without having to pre-cut them out. In addition, the possibility of self cleaning feature is available at the touch of a button.

#### Available dimensions

| 0.75 | m | (1) | juicer  |
|------|---|-----|---------|
| 1.00 | m | (2) | juicers |

1.20 m (2) juicers

1.50 m (2 juicers

2.00 m (2 juicers