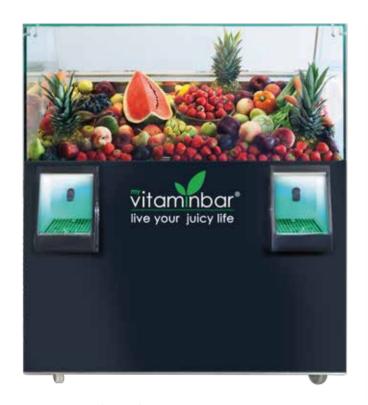

#### **Technical Specifications**

- Fruit and vegetables require neither cutting nor peeling.
- Smart juicer centrifugally separates juice from the pulp waste.
- All unit parts which come in contact with the juice until it reaches the glass/cup are removable and can be easily cleaned.
- Internal piping constructed from food friendly and safe material.
- Electronic precision scale automatically interrupts the juicing operation at the pre-set adjusted volume, avoiding any overflow.

- Self cleaning feature at the simple touch of a button.
- Available with 1 or 2 juicers.
- 20 lt. waste collection bin capacity
- Radiator Motor 220-230 Volt / 1 / 3-1 / 2 HP (110 V version available upon request).
- Juicer motor 220-230 Volt / High power / 50-60 Hz.
- Extra accessories available, juice "I-count", non resettable juice meter for accurate and full counting of all juices, per juicer.