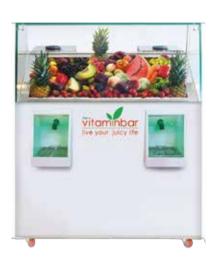

### The Ultimate

(WxDxH) 75cm x 110 cm x 136 cm

(WxDxH) 100cm x 110 cm x 136 cm

The unique fruit and vegetable refrigerator-juicer My vitaminbar, gives you the ability to create fresh juices in unique combinations of flavors, satisfying the most demanding palates!

My Vitaminbar devices are an innovative approach in the modern professional juicing segment of the market. The fruits and vegetables are "juiced" as a whole in just 5' seconds without having to pre-cut them out. In addition, the possibility of self cleaning feature is available at the touch of a button.

#### Available colors

. .

Black White

**SELF WASHABLE** 