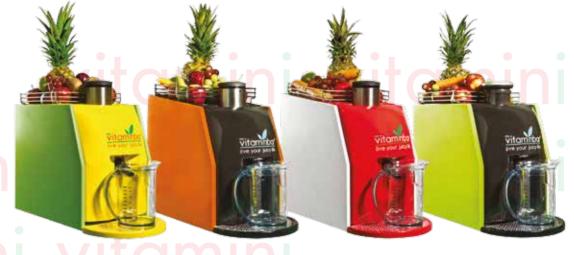

VitaMini is a unique desktop juicer specially designed for cafes, restaurants, bars, hotels, offices, gyms, yachts, etc. As it requires a very small space for its installation, fruits and vegetables are being "juiced" without having to be cut or peeled off. In just 5 seconds, you can enjoy the freshly squeezed juice of your liking thanks to its powerful motor juicer. After each use, the juicer is self washed at the simply touch of a button.

#### **Dimensions:**

(WxDxH) 0.27 m x 0.42 m x 0.40 m

This European Union manufactured device uses excellent and high quality materials. Colors are subject to differentiation.