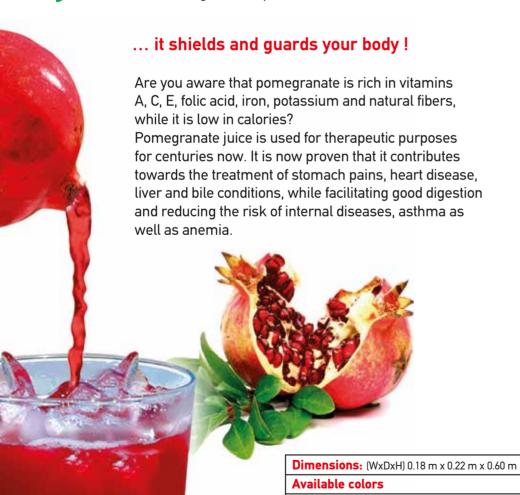

The electronic pomegranate juicer of "My Vitaminbar" is suitable for professional as well as household use.

- ✓ The juice is ready in less than 10 seconds at the touch of just one button.
- No need to cut the pomegranate as it is fully pressed as a whole.
- Does not stain during the cold press.

#### **Dimensions:**

(WxDxH) 0.27 m x 0.42 m x 0.40 m

This European Union manufactured device uses excellent and high quality materials. Colors are subject to differentiation.